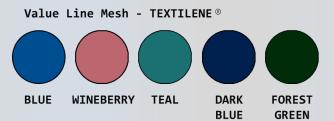

| Ordering Options                 |  |
|----------------------------------|--|
| VL OF20 B                        |  |
| VL OF20 G                        |  |
| Specify backrest color selection |  |

## **Features**

- Use as a shower chair or mobile toilet safety frame
- 3" durable twin wheel casters, all locking
- Comfortable open front soft seat for easy bathing care
- Extra support mesh backrest, available in 5 Textilene® colors