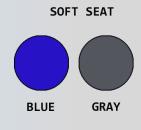

| Ordering Options                 |  |
|----------------------------------|--|
| VL OF20 B                        |  |
| VL OF20 G                        |  |
| Specify backrest color selection |  |

## **Replacement Parts**

VL SC LPCSET 3 – Replacement Caster Set

VL SC BKRST – Replacement Backrest

OF SOFT SEAT B or G - Replacement Seat (Blue or Gray)

Link to website