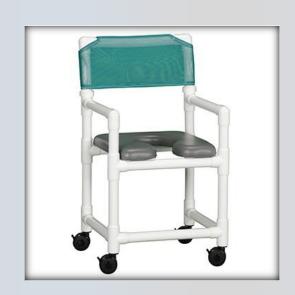

## **Value Line Shower Chair w/Open Front Soft Seat**

| Technical Data    |         |
|-------------------|---------|
| Height:           | 41"     |
| Width:            | 20.5"   |
| Depth:            | 23"     |
| Weight:           | 20 lbs  |
| Seat Height:      | 24"     |
| Clearance:        | 20"     |
| Between the arms: | 17.25"  |
| Weight Capacity:  | 300 lbs |
| Ship Weight       | 25 lbs  |
| Shipping Method   | Parcel  |

## **Features**

- Use as a shower chair or mobile toilet safety frame
- 3" durable twin wheel casters, all locking
- Comfortable open front soft seat for easy bathing care
- Extra support mesh backrest, available in 5 Textilene® colors